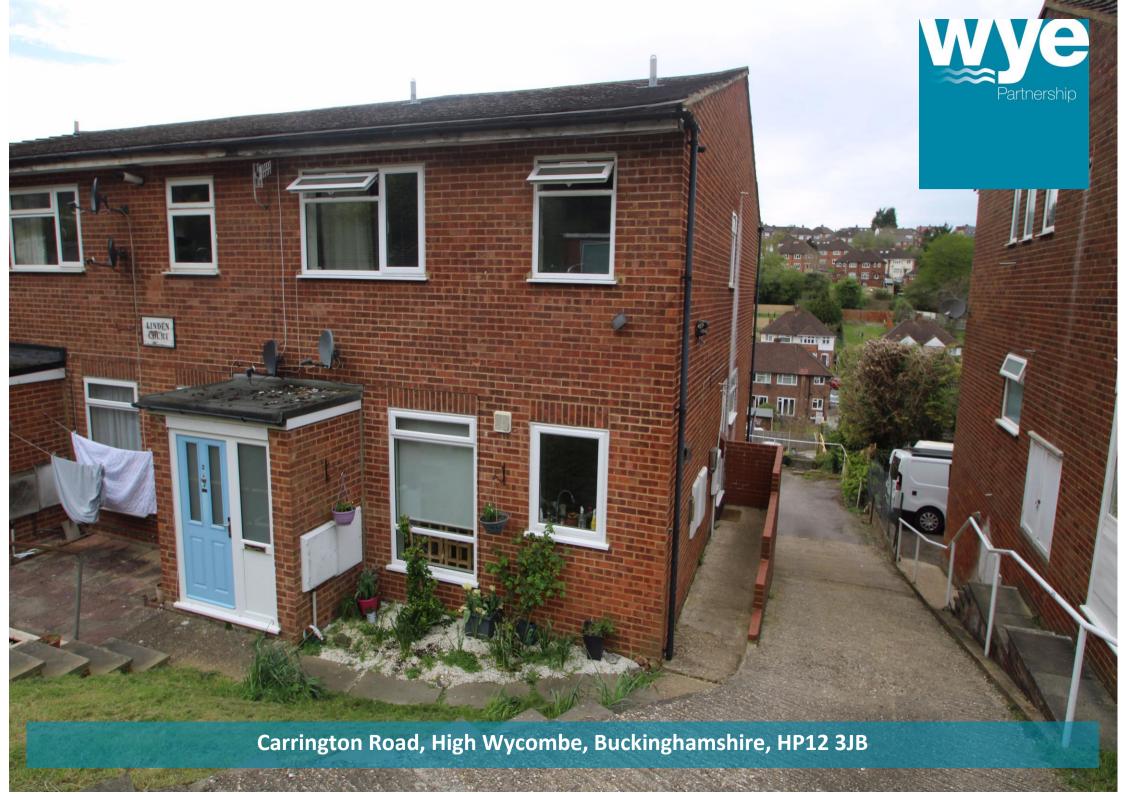

Situated on the west side of High Wycombe in a no through road, a spacious first floor flat which has its own private garden and a double length garage. Shared Entrance Vestibule, Entrance hall, lounge/dining room, fitted kitchen, two good size bedrooms, bathroom, separate wc, gas central heating to radiators and double glazed windows. Extended lease. Viewing strongly recommended.

#### LOCATION

Located in a no through road and close to open woodland the property is 1.9 miles away from the town centre. Public transport into the main town of High Wycombe is easily accessible and frequent and access to the motorway at Junction 4 of the M40 is approximately two and a half miles away.

#### **DIRECTIONS**

From the multi roundabout system in the centre of High Wycombe, proceed along Queen Alexandra Road continuing into Suffield Road. At the T junction with Desborough Avenue turn left then immediately right into Plumer Road. At the end of Plumer Road turn left into Oakridge Road and continue into Carrington Road. Continue for approximately a quarter of a mile and Linden Court will be found on the right.