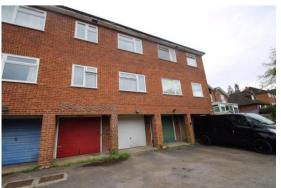

# A good size two-bedroom first floor flat with the benefit of a double length garage and an extended lease.

| Entrance Hall | Large Lounge/Dining Room | Two Bedrooms | Fitted Kitchen | White Bathroom Suite | Gas Heating To Radiators | Double Glazed Windows | Long Lease | Double Length Garage | Low Charges | We Hold Keys | Ideal First Time Purchase Or Investment Purchase | No Onward Chain |

Situated on the west side of High Wycombe in a no through road, a spacious first floor flat which has its own private garden and a double length garage. Shared Entrance Vestibule, Entrance hall, lounge/dining room, fitted kitchen, two good size bedrooms, bathroom, separate wc, gas central heating to radiators and double glazed windows. Extended lease. Viewing strongly recommended.