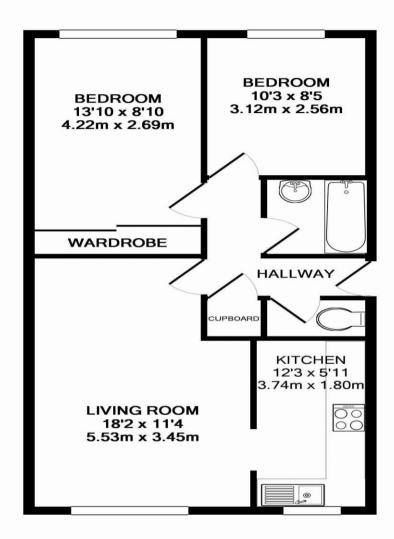

# A good size two-bedroom first floor flat with the benefit of a double length garage and an extended lease.

| Entrance Hall | Large Lounge/Dining Room | Two Bedrooms | Fitted Kitchen | White Bathroom Suite | Gas Heating To Radiators | Double Glazed Windows | Long Lease | Double Length Garage | Low Charges | We Hold Keys | Ideal First Time Purchase Or Investment Purchase | No Onward Chain |

Situated on the west side of High Wycombe in a no through road, a spacious first floor flat which has its own private garden and a double length garage. Shared Entrance Vestibule, Entrance hall, lounge/dining room, fitted kitchen, two good size bedrooms, bathroom, separate wc, gas central heating to radiators and double glazed windows. Extended lease. Viewing strongly recommended.

Measurements are approximate. Not to scale. Illustrative purposes only Made with Metropix ©2014

Wye House, 15 Crendon Street, High Wycombe Bucks, HP13 6LE 01494 451 300 wycombe@wyeres.co.uk wyeres.co.uk