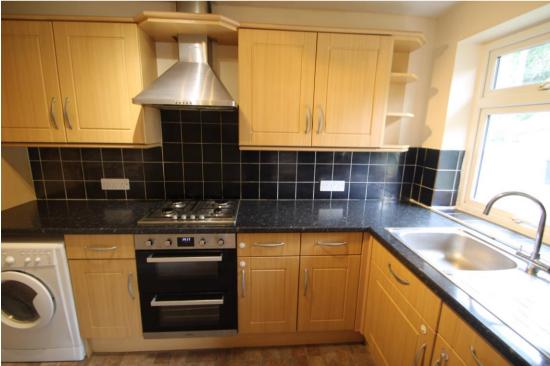

# A good size two-bedroom first floor flat with the benefit of a double length garage and an extended lease.

| Entrance Hall | Large Lounge/Dining Room | Two Bedrooms | Fitted Kitchen | White Bathroom Suite | Gas Heating To Radiators | Double Glazed Windows | Long Lease | Double Length Garage | Low Charges | We Hold Keys | Ideal First Time Purchase Or Investment Purchase | No Onward Chain |

Situated on the west side of High Wycombe in a no through road, a spacious first floor flat which has its own private garden and a double length garage. Shared Entrance Vestibule, Entrance hall, lounge/dining room, fitted kitchen, two good size bedrooms, bathroom, separate wc, gas central heating to radiators and double glazed windows. Extended lease. Viewing strongly recommended.